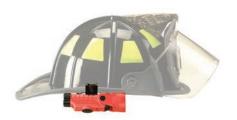

It features MULTI-FUEL innovation - uses one Streamlight SL-B26® protected Li-lon USB rechargeable battery pack or two CR123A lithium batteries.

Use as a helmet light. Easily attaches above or below brim. No tools necessary to quickly remove for use as a hand-held flashlight