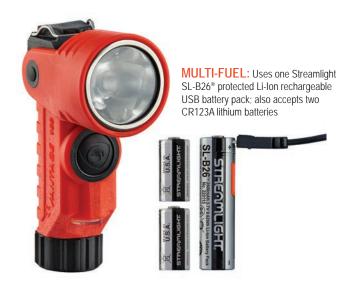

It features MULTI-FUEL innovation - uses one Streamlight SL-B26® protected Li-lon USB rechargeable battery pack or two CR123A lithium batteries.

Use as a helmet light. Easily attaches above or below brim. No tools necessary to quickly remove for use as a hand-held flashlight