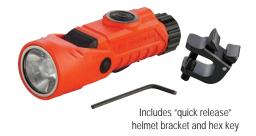

High-impact, "super-tough," chemical-resistant nylon polymer construction Integrated multi-function stainless steel pocket clip for a variety of attachment methods Turnout gear attachment hook Meets requirements of NFPA 1971-8.6 (2013)