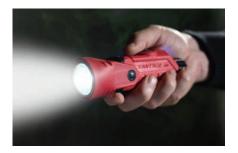

Use as a hand-held flashlight

Use as a right-angle light Forward facing spot light with white downcast light