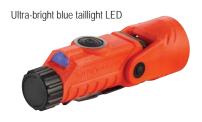

## Rear LED Taillight changes from blue to white:

- Blue LED for helmet mount use and visibility in heavy smoke
- White LED for a downcast flood light to see what's at your feet; switches from blue when head is at a 90° angle