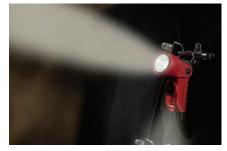

It features MULTI-FUEL innovation - uses one Streamlight SL-B26® protected Li-lon USB rechargeable battery pack or two CR123A lithium batteries.

Use as a helmet light. Easily attaches above or below brim. No tools necessary to quickly remove for use as a hand-held flashlight